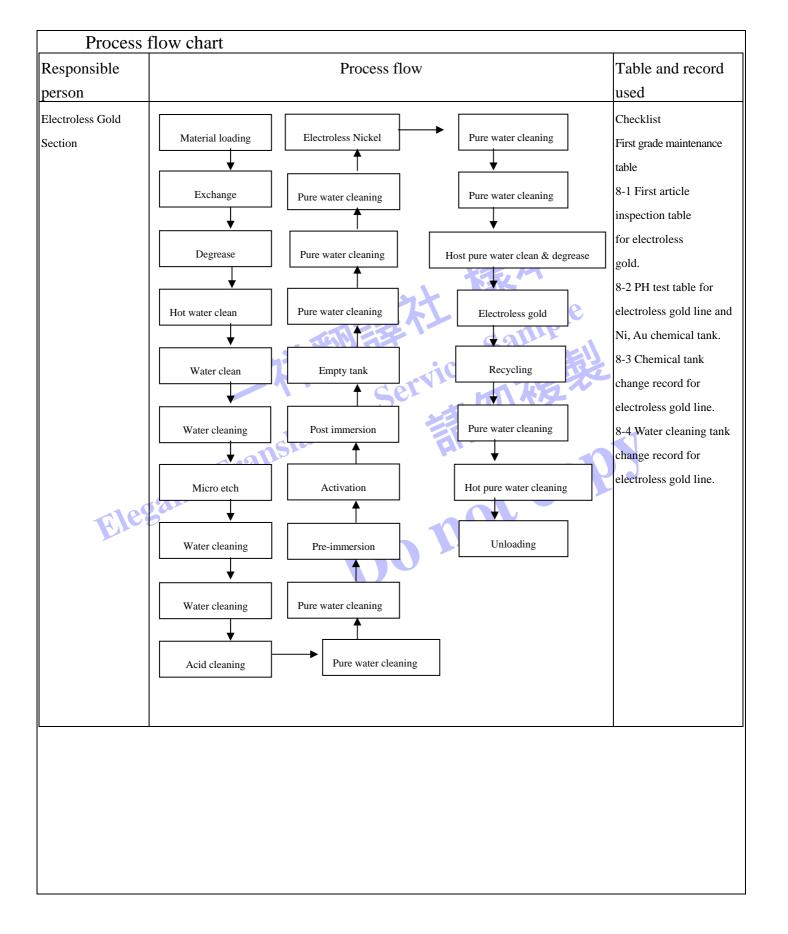

| 6-3 ( | <b>Ineration</b> | conditions  |
|-------|------------------|-------------|
| 0-5 ( | peranon          | Contantions |

| 0-3 Operano                          | ii conditions                        | <u> </u>                                                                |                                   |